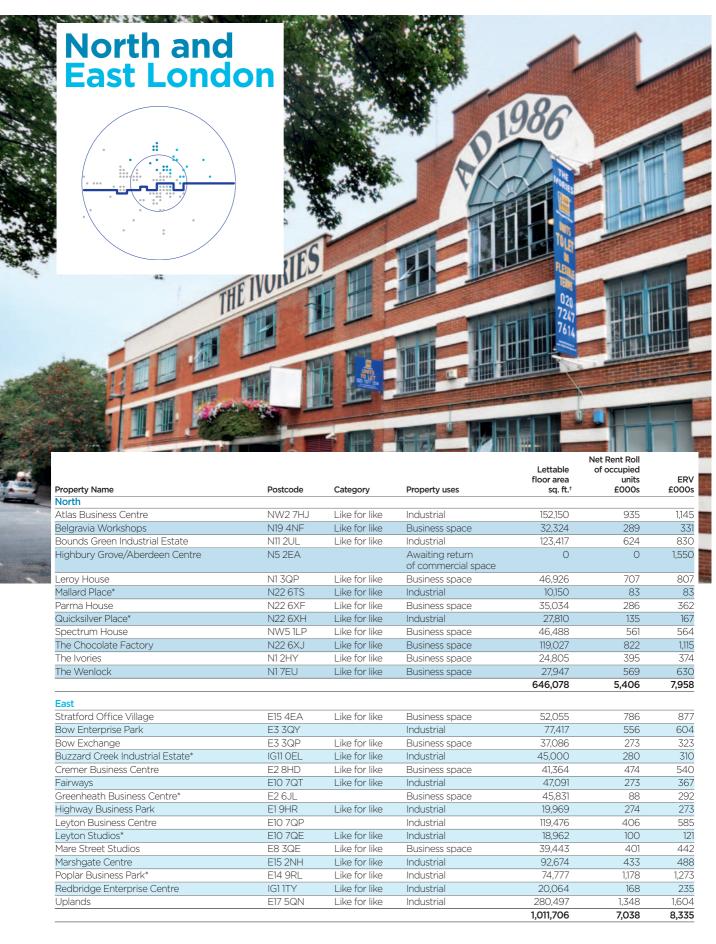

#### **Property list**

As at 31 March 2012

- Acton Business Centre, NW10 6TD West
- Archer Street, W1D 7AZ Central
- Arches Business Centre, UB2 4AU West
- Artesian Close Industrial Estate, NW10 8RW West
- Artesian Land, NW10 8JP West
- Atlas Business Centre, NW2 7HJ North Avro & Hewlett House Havelock Terrace,
- Baldwins Gardens Hatton Square, EC1N 7RJ Central Barratt Way Industrial Estate - Harrow, HA3 5TJ - West
- Belgravia Workshops, N19 4NF North
- Bounds Green Industrial Estate, N11 2UL North
- Bow Enterprise Park, E3 3QY East
- Bow Exchange, E3 3QP East
- Buzzard Creek Industrial Estate, IG11 OEL East
- Canalot Studios, W10 5BN West
- Canterbury Industrial Park, SE15 1NP South
- Chandelier Building, NW10 6RB BlackRock Workspace Property Trust
- Charles House, UB2 4BD -
- 19 Chiswick Studios, W4 5PY West20 Clerkenwell Workshops, ECIR OAT Central
- Creekside (Faircharm Trading Estate) SE8 3DX - South
- Cremer Business Centre, E2 8HD East
- 2 Cullen Way, NW10 6JZ West
- 10 Cullen Way, NW10 7JF West
- E1 Business Centre, E1 6TD Central
- Enterprise Estate, Upper Ground & Hatfields, SE1 9PG Central
- Enterprise, Hayes, UB3 1DD West
- Europa Building, NW10 6ND -
- BlackRock Workspace Property Trust Exmouth House, EC1R OJH Central Fairways, E10 7QT East

- 31 Grand Union Centre, W10 5AS West
- Great Guildford Street, SE1 OHS Central
- Greenheath Business Centre, E2 6JL East Greville Street, EC1N 8SB Central
- Hamilton Road, SE27 9SF South
- Highbury Grove/Aberdeen Centre, N5 2EA North
- Highway Business Park, E1 9HR East
- Holywell Centre, EC2A 4PS Central
- 39 Homesdale Business Centre, BR1 2QZ - South
- Horton Road, UB7 8JD -BlackRock Workspace Property Trust
- Kennington Park, SW9 6DE South Like for like
- Kennington Park, SW9 6DE South - Refurbishment
- 43 Kingsmill Business Park, KT1 3AP -BlackRock Workspace Property Trust
- 44 Ladbroke Hall, W10 6AZ West
- 45 Leroy House, N1 3QP North
- Leyton Business Centre, E10 7QP East Leyton Studios, E10 7QE East
- 48 Linton House, SE1 OLH Central
- 49 Littleton House, TW15 1UU West
- 50 Lloyds Avenue, EC3N 3AX -BlackRock Workspace Property Trust
- Lombard Business Centre, CRO 3JP South
- Long Island House, W3 ORG West
- 53 Mahatma Ghandi, SE24 OJF South

- 54 Mallard Place, N22 6TS North
- Maple Industrial Estate, TW13 7AW West
- Mare Street Studios, E8 3QE East
- Marshgate Centre, E15 2NH East
- Michael Manley, SW8 4TU South
- 59 Morie Street, SW18 1SL South60 Pall Mall Deposit, W10 6BL West
- Park Royal Business Centre,
- Park Royal House, NW10 7JH West 28-30 Park Royal Road, NW10 7LF West
- Parkhall Business Centre, SE21 8EN South
- Parma House, N22 6XF North
- Pensbury Industrial Estate, SW8 4TL South
- Poplar Business Park, E14 9RL East Progress Park, CRO 4XD -BlackRock Workspace Property Trust
- Q West, TW8 OGP West
- Quality Court, WC2A 1HR Central Quicksilver Place, N22 6XH North
- Rainbow Industrial Estate, SW20 OJK - South
- Redbridge Enterprise Centre, IG1 1TY East
- Riverside, SW18 4UQ South
- Rudolf Place, SW8 1RP -BlackRock Workspace Property Trust
- Southbank House, SE1 7SJ Central Spectrum House, NW5 1LP North

- Stratford Office Village, E15 4EA East Sundial Court, KT5 9RN - South
- T Marchant, SE16 3DH South
- The Barley Mow Centre, W4 4PH West
- The Chocolate Factory, N22 6XJ North
- The Ivories, N1 2HY North
- The Leathermarket, SE1 3ER Central
- The Light Box, W4 5PY West
- The Shaftesbury Centre, W10 6BN West
- The Wenlock, N1 7EU North Thurston Road Industrial Estate, SE13 7SH - South
- Toplin House, SW9 6BB BlackRock Workspace Property Trust
- Tower Bridge Business Complex, SE16 4DG South Held for redevelopment/sale
- Tower Bridge Business Complex, SE16 4DG - South
- Like for like
- Tower Bridge F Block, SE16 4DG South
- Union Court, SW4 6JP BlackRock Workspace Property Trust
- Uplands, E17 5QN East
- Wandsworth Business Village, SW18 4JQ - South Westbourne Studios, W10 5JJ - West
- Westminster Business Square, SE11 5JH - Central
- Westwood Business Centre, NW10 6NB - West
- Whitechapel Technology Centre,
- 100 Windmill Place, UB2 4NJ -BlackRock Workspace Property Trust 101 Zennor Road, SW12 OPS - South