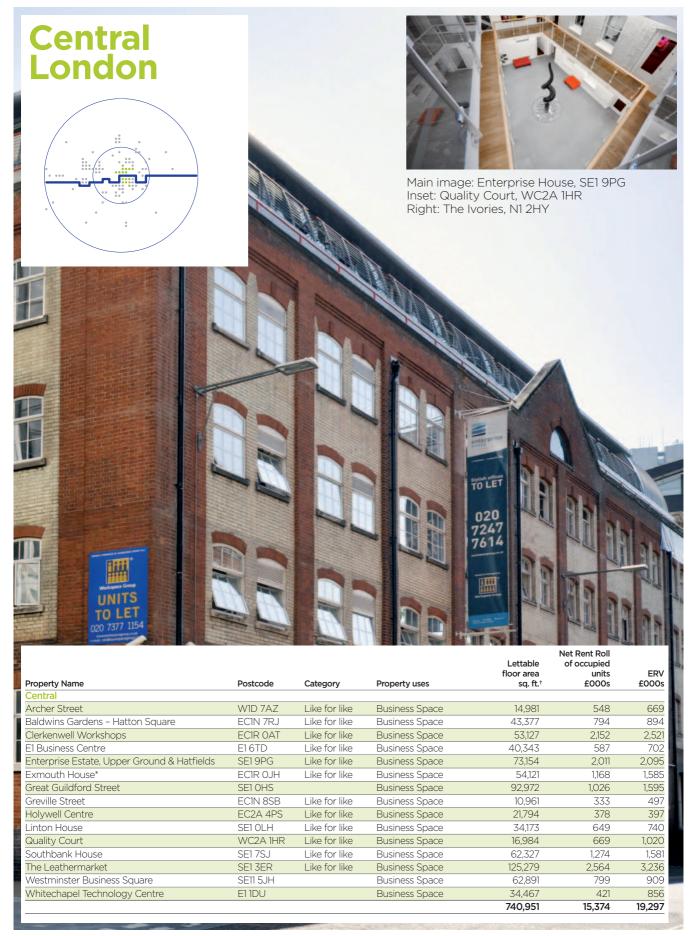

#### **Property list**

As at 31 March 2012

- Acton Business Centre, NW10 6TD West
- Archer Street, W1D 7AZ Central
- Arches Business Centre, UB2 4AU West
- Artesian Close Industrial Estate, NW10 8RW West
- Artesian Land, NW10 8JP West
- Atlas Business Centre, NW2 7HJ North Avro & Hewlett House Havelock Terrace,
- Baldwins Gardens Hatton Square, EC1N 7RJ Central Barratt Way Industrial Estate - Harrow, HA3 5TJ - West
- Belgravia Workshops, N19 4NF North
- Bounds Green Industrial Estate, N11 2UL North
- Bow Enterprise Park, E3 3QY East
- Bow Exchange, E3 3QP East
- Buzzard Creek Industrial Estate, IG11 OEL East
- Canalot Studios, W10 5BN West
- Canterbury Industrial Park, SE15 1NP South
- Chandelier Building, NW10 6RB BlackRock Workspace Property Trust
- Charles House, UB2 4BD -
- 19 Chiswick Studios, W4 5PY West20 Clerkenwell Workshops, ECIR OAT Central
- Creekside (Faircharm Trading Estate) SE8 3DX - South
- Cremer Business Centre, E2 8HD East
- 2 Cullen Way, NW10 6JZ West
- 10 Cullen Way, NW10 7JF West
- E1 Business Centre, E1 6TD Central
- Enterprise Estate, Upper Ground & Hatfields, SE1 9PG Central
- Enterprise, Hayes, UB3 1DD West
- Europa Building, NW10 6ND -
- BlackRock Workspace Property Trust Exmouth House, EC1R OJH Central Fairways, E10 7QT East

- 31 Grand Union Centre, W10 5AS West
- Great Guildford Street, SE1 OHS Central
- Greenheath Business Centre, E2 6JL East Greville Street, EC1N 8SB Central
- Hamilton Road, SE27 9SF South
- Highbury Grove/Aberdeen Centre, N5 2EA North
- Highway Business Park, E1 9HR East
- Holywell Centre, EC2A 4PS Central
- 39 Homesdale Business Centre, BR1 2QZ - South
- Horton Road, UB7 8JD -BlackRock Workspace Property Trust
- Kennington Park, SW9 6DE South Like for like
- Kennington Park, SW9 6DE South - Refurbishment
- 43 Kingsmill Business Park, KT1 3AP -BlackRock Workspace Property Trust
- 44 Ladbroke Hall, W10 6AZ West
- 45 Leroy House, N1 3QP North
- Leyton Business Centre, E10 7QP East Leyton Studios, E10 7QE East
- 48 Linton House, SE1 OLH Central
- 49 Littleton House, TW15 1UU West
- 50 Lloyds Avenue, EC3N 3AX -BlackRock Workspace Property Trust
- Lombard Business Centre, CRO 3JP South
- Long Island House, W3 ORG West
- 53 Mahatma Ghandi, SE24 OJF South