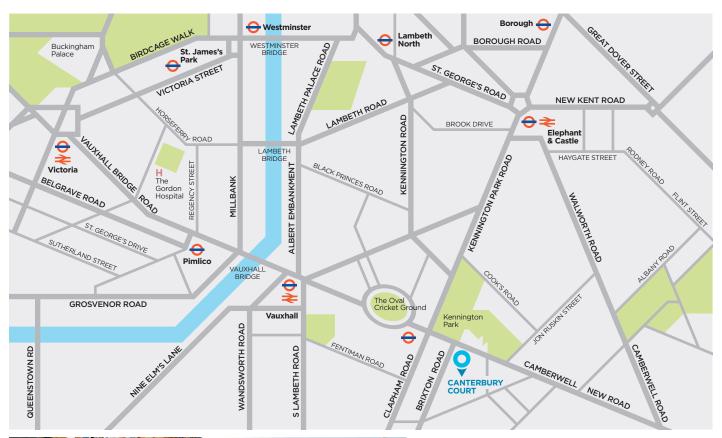

## WORKSPACE WHERE TO FIND US

Workspace Group PLC is situated in Canterbury Court, Kennington Park Business Centre, which is situated at the intersection of Brixton Road and Camberwell New Road. Oval tube station (Northern line) is a 150m walk away providing direct access to Waterloo, London Bridge and The City. There are also numerous bus links direct into The City and Victoria.

## **KENNINGTON**

Underground: Northern line Buses: 133 / 333 / 415

## **OVAL**

Underground: Northern line Buses: 36 / 185 / 436

## **VAUXHALL**

Underground: Victoria line

Mainline trains: London Waterloo & South West

London (South West trains)

Buses: 36 / 185 / 436

workspace.co.uk